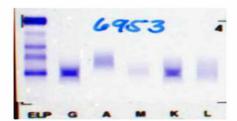

## Immunofixation Electrophoresis, Serum

ARUP Test Code: 2012572

Collection Date: 02/13/2024 Received in lab: 02/14/2024 Completion Date: 02/16/2024

Immunofix Electrophoresis Serum

See Note

IFE pattern shows an IgG type kappa monoclonal protein.

Note: Immunofixation (IFE) Gel image, as applicable, continue on following page.

Patient: ARUP Accession: 24-044-106953

Patient: Patient Identifiers:

| Date of Birth: | Visit Number (FIN):

| Sex: F | Physician:

## Immunofixation (IFE) Gel Image

Patient: ARUP Accession: 24-044-106953